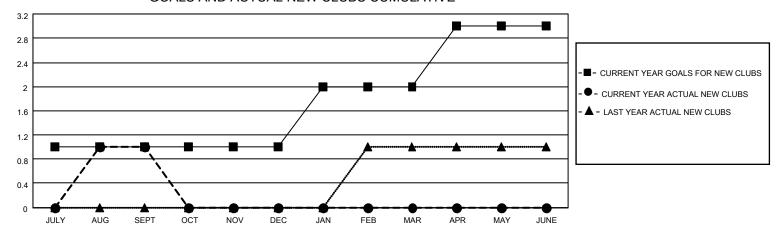

### GOALS AND ACTUAL NEW CLUBS CUMULATIVE

## District 5 NE

| Clubs         |               |             |               | Members               |                        |                         |                                                    |  |
|---------------|---------------|-------------|---------------|-----------------------|------------------------|-------------------------|----------------------------------------------------|--|
|               | RESULTS FOR   | R 2020-2021 |               | RESULTS FOR 2020-2021 |                        |                         |                                                    |  |
| QUARTER       | NEW CLUB GOAL | NEW CLUBS   | DROPPED CLUBS | QUARTER MEME          | BER GROWTH NET<br>GOAL | MEMBER GROWTH<br>ACTUAL | DROPPED<br>MEMBERS ACTUAL<br>(including transfers) |  |
| JULY/AUG/SEPT | 1             | 1           | 0             | JULY/AUG/SEPT         | 31                     | 63                      | 23                                                 |  |
| OCT/NOV/DEC   | 0             | 0           | 0             | OCT/NOV/DEC           | 40                     | 0                       | 0                                                  |  |
| JAN/FEB/MAR   | 1             | 0           | 0             | JAN/FEB/MAR           | 40                     | 0                       | 0                                                  |  |
| APR/MAY/JUNE  | 1             | 0           | 0             | APR/MAY/JUNE          | 39                     | 0                       | 0                                                  |  |