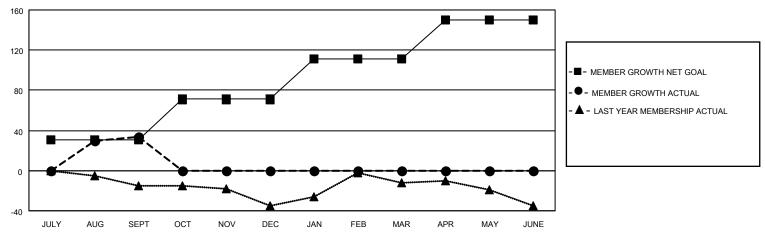

### GOALS AND ACTUAL MEMBERS CUMULATIVE

| DROPPED CLUBS: 0 |    | 13 CLUBS OF 53 ADDED 1 OR MORE | GENDER DISTRIBUTION             |              |     |
|------------------|----|--------------------------------|---------------------------------|--------------|-----|
|                  |    | NEW MEMBERS                    | MALE                            | 950 (77.42%) |     |
|                  |    |                                | FEMALE                          | 277 (22.58%) |     |
| DROPPED MEMBERS  |    |                                |                                 |              |     |
| DECEASED         | 6  | CLICK HERE FOR CUMULATIVE      | TOTAL FAMILY UNIT MEMBERS       |              | 131 |
| CLUB CANCELLED 0 |    | MEMBERSHIP DATA                |                                 |              | 07  |
| OTHER            | 17 |                                | FAMILY MEMBERS PAYING HALF DUES |              | 67  |
| TOTAL            | 23 |                                | 1000                            |              |     |

## District 5 NE

| Clubs         |               |             |               | Members               |                        |                         |                                                    |  |
|---------------|---------------|-------------|---------------|-----------------------|------------------------|-------------------------|----------------------------------------------------|--|
|               | RESULTS FOR   | R 2020-2021 |               | RESULTS FOR 2020-2021 |                        |                         |                                                    |  |
| QUARTER       | NEW CLUB GOAL | NEW CLUBS   | DROPPED CLUBS | QUARTER MEME          | BER GROWTH NET<br>GOAL | MEMBER GROWTH<br>ACTUAL | DROPPED<br>MEMBERS ACTUAL<br>(including transfers) |  |
| JULY/AUG/SEPT | 1             | 1           | 0             | JULY/AUG/SEPT         | 31                     | 63                      | 23                                                 |  |
| OCT/NOV/DEC   | 0             | 0           | 0             | OCT/NOV/DEC           | 40                     | 0                       | 0                                                  |  |
| JAN/FEB/MAR   | 1             | 0           | 0             | JAN/FEB/MAR           | 40                     | 0                       | 0                                                  |  |
| APR/MAY/JUNE  | 1             | 0           | 0             | APR/MAY/JUNE          | 39                     | 0                       | 0                                                  |  |